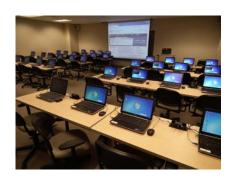

#### MSB 3281

| Capacity                          | 44                                                |  |
|-----------------------------------|---------------------------------------------------|--|
| Workstations Available            | 30                                                |  |
| Room Layout                       | Classroom                                         |  |
| Seating Type                      | Caster Chairs                                     |  |
| Writing Surface                   | Long Tables                                       |  |
| Teaching Station                  | Lectern Cart                                      |  |
| PC / Projector                    | Yes                                               |  |
| Writing Board Type                | White Board                                       |  |
| Workstation Type                  | Laptop PCs                                        |  |
| Workstation OS                    | Windows 10 (64-bit)                               |  |
| Workstation Productivity Software | Microsoft Office Professional Plus 2016           |  |
| Workstation Web Browser           | Google Chrome, Mozilla Firefox, Internet Explorer |  |