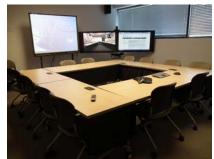

## **MEETING ROOMS**

|                   | MSB 3174       | MSB 3175       |
|-------------------|----------------|----------------|
| Capacity          | 20             | 20             |
| Room Layout       | Seminar        | Seminar        |
| Seating Type      | Caster Chairs  | Caster Chairs  |
| Writing Surface   | Seminar Tables | Seminar Tables |
| PC / Projector    | Yes            | Yes            |
| Teleconferencing  | Yes            | Yes            |
| Videoconferencing | Yes            | Yes            |