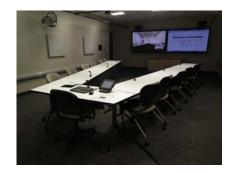

## **MEETING ROOMS**

|                   | MSB 3174       | MSB 3175       |
|-------------------|----------------|----------------|
| Capacity          | 20             | 20             |
| Room Layout       | Seminar        | Seminar        |
| Seating Type      | Caster Chairs  | Caster Chairs  |
| Writing Surface   | Seminar Tables | Seminar Tables |
| PC / Projector    | Yes            | Yes            |
| Teleconferencing  | Yes            | Yes            |
| Videoconferencing | Yes            | Yes            |